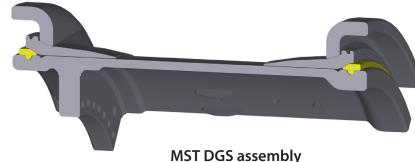

## MST lock rings have two engraved grooves

- Easily identifiable
- Only compatible with MST and WTR components

Fully compatible with 57 and 63" Wedge Type Rim (WTR) components

**MST IGLR assembly** (to be used with DGS)