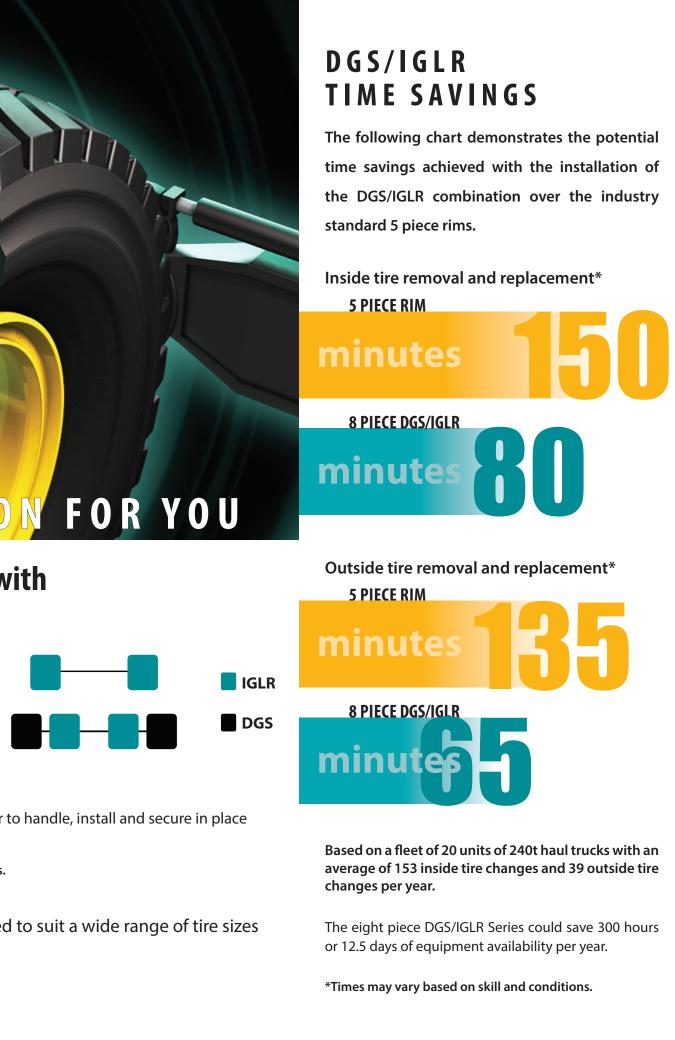

without removing the outer dual wheels.

The standard wheels that were removed from the outer dual positions, can be used as spare stock to support the front and inner dual positions.

DGS wheels can be utilised on a wide variety of haul trucks.

#### **Removing stubborn loader wheels with IGLR** wheels

By using RIMEX IGLR wheels on all four positions of a loader, tire changes become guick and easy. Wheel components can be premounted, ready for installation, dramatically reducing loader downtime. Stubborn tire beads are dealt with when time permits.



### **Maximise efficiency and ROI with DGS and IGLR wheels**

Utilising RIMEX DGS and IGLR wheels on all six positions of a haul truck will not only save you time and money, but will greatly reduce the risk of injury to tire technicians:



- The use of an impact wrench is eliminated.
- Two-piece lock ring sections are lighter, easier to handle, install and secure in place than a one-piece lock rings.

NOTE: Two-piece lock rings are required on ALL rear positions.

RIMEX DGS and IGLR wheels are manufactured to suit a wide range of tire sizes and equipment models.

Contact a RIMEX wheel expert today for more information!



Standard

IGLR

#### **300 HOURS SAVED**